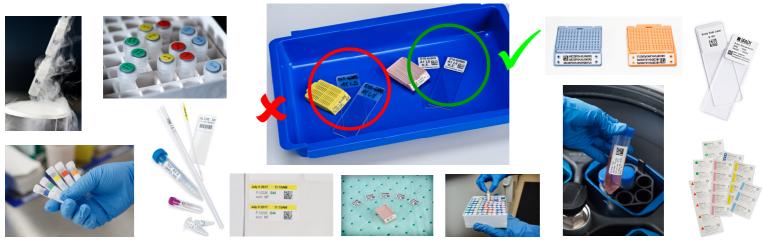

## Simplify & Improve Your Laboratory Identification

"Unidentified samples and illegible labelling pose a multitude of problems and issues within the laboratory environment..."

Never lose track of your samples

Meet Legislation & Compliance
Follow Good Lab Practice & The Human Tissue Directive

From Freezers to Autoclaves, specially developed laboratory label materials ensure sample integrity even in the most harsh storage environments. Print on demand, even in full colour...

Labels to match existing Vial, Slide & Well Plate sizes
Withstand Liquid Nitrogen, Autoclave, Hot Water Baths
Resistant to solvents such as Xylene, DMSO & Ethanol
Track & trace information using 2D Barcodes
Print direct from LIMS