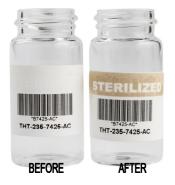

## B-7425-AC STERILISATION INDICATING LABELS

Get a clear visual indication of successful sterilisation Label changes colour and displays a 'sterilized' message after 10 minutes in autoclave conditions at 121°C