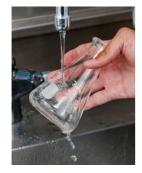

#### **B-403 WATER DISSOLVABLE LABELS**

Dissolves completely after 30 seconds exposure to warm water without damaging the surface or leaving any residue Reduces the labour required to remove labels, reduces maintenance to filters and drains and enables easy re-identification of reusable items