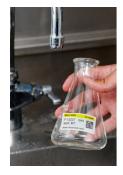

#### **B-403 WATER DISSOLVABLE LABELS**

Dissolves completely after 30 seconds exposure to warm water without damaging the surface or leaving any residue Reduces the labour required to remove labels, reduces maintenance to filters and drains and enables easy re-identification of reusable items