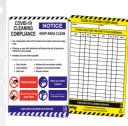

## **Laboratory Essentials**

STOP COVID-19

Solutions to Keep Your People and Workplace Safe

# People who have been in a high-risk Covid-19 area or in contact with an intended person are not permitted to visit who are n