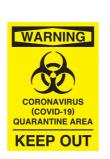

# People who have been in a high-risk Covid-19 area or in contact with an intended person are not permitted to visit who are n