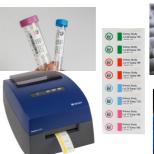

#### **BradyJet J2000 COLOUR LABEL PRINTER**

The more samples laboratories need to process, the more time consuming it becomes to retrieve specific sample Sort samples by colour

Print reliable labels & stay productive