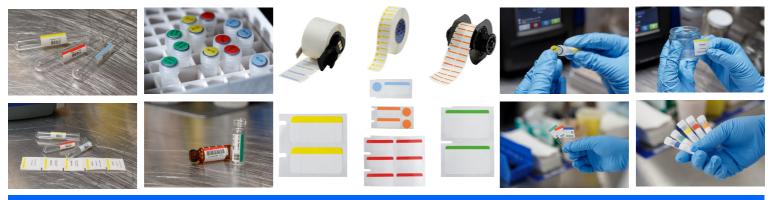

## Track, Trace and Sort Lab Samples Easily by Colour B-494 Pre-Coloured Sample Identification Labels

Save Time — Eliminate Mistakes Track, Trace and Sort by Colour: Labels available with a Red, Green, Blue, Yellow, Orange or Pink border

## **Extremely Reliable:**

The label will stay attached and remain legible, even when exposed to chemicals or stored in liquid nitrogen

### **Optimal Label Sizes Available:**

Sizes to fit a wide variety of sample container glassware, including vials and tubes

#### **Add Your Lab Data Easily and Effectively:**

OMSER

With Brady Workstation apps, you can easily add text, symbols, serial numbers, bar codes, QR codes and other data before printing the label with a Brady printer Compatible printers include: