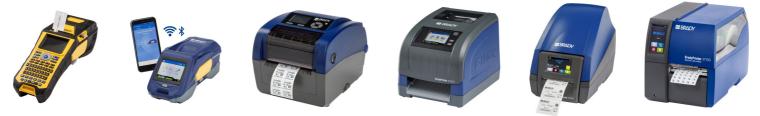

#### **Add Your Lab Data Easily and Effectively:**

OMSER

With Brady Workstation apps, you can easily add text, symbols, serial numbers, bar codes, QR codes and other data before printing the label with a Brady printer Compatible printers include:

BMP61 : M611 : BBP12 : i3300 : i5100 : i7100

For further information regarding the Brady Laboratory Identification Range, Or TO REQUEST A SAMPLE, please contact us now

TOUCH *Print* 

THE SIGN AND LABELLING SPECIALISTS